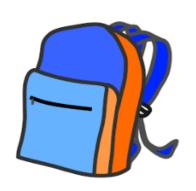

- ☐ a) IT'S A BLACK PENCIL
- ☐ c) IT'S A PEN

☐ b) IT'S AN ERASER

8. SCHOOL BAG

□ b)

□ c)

□ d)

9.

- $\ \square$  a) IT'S BLUE AND ORANGE.
- ☐ c) IT'S PINK AND PURLPLE.