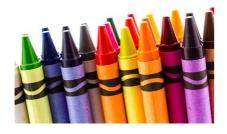

☐ b) CRAYONS

☐ c) PENS

☐ d) STUDENTS

3.

WHAT COLOR IS THIS PENCIL?

☐ a) GREEN

☐ b) PURPLE

☐ c) BLACK