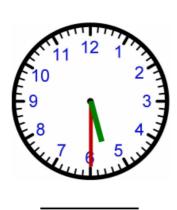

9.

I go to bed at ....

- $\square$  a) ten to nine.
- ☐ c) nine o'clock.

- $\Box$  b) ten past nine.
- ☐ d) half past nine.

10.

What time is it?

☐ a) 5:06

☐ c) 6:25

☐ b) 5:30