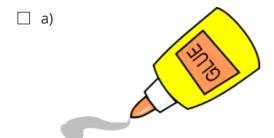

## COLOR PENCILS 8.

□ a)

□ b)

□ c)

- ☐ a) tape
- ☐ c) eraser

- ☐ b) glue
- ☐ d) Stapler