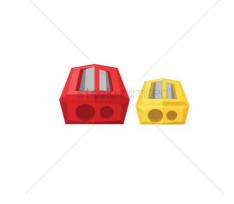

I love my ....

☐ a) chair.

☐ b) book.

☐ c) notebook.

☐ d) desk.

There are ... sharpeners.

- ☐ a) three
- ☐ c) four

- ☐ b) two
- ☐ d) five