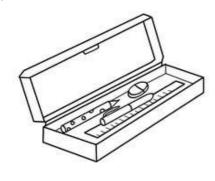

5. It's a pencil.

□ b)

□ c)

□ d)

6.

- ☐ a) SCHOOL
- ☐ c) SCHOOLBAG

- ☐ b) BAG
- ☐ d) COOL