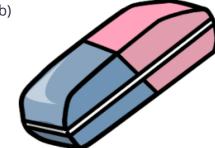

## COLOR PENCILS 8.

□ a)

□ b)

□ c)

- ☐ a) tape
- ☐ c) eraser

- ☐ b) glue
- ☐ d) Stapler