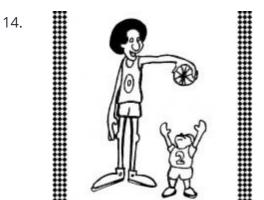

☐ a) tall and thin

☐ b) tall and short

What's correct?

15.

- $\square$  a) No bullying!
- $\ \square$  c) Raise your hand to speak!

☐ b) Do your best!