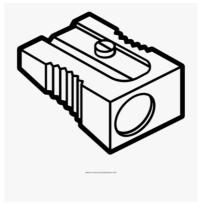

What is this?

- $\Box$  b) This is a pencil sharpener.  $\square$  a) This is a computer.  $\Box$  c) This is a desk.  $\Box$  d) This is a board.

13.

WHERE ARE THEY?

- ☐ a) PARK ☐ b) CLASSROOM.
- ☐ c) FARM.