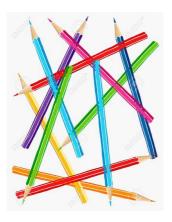

## COLOR PENCILS 8.

□ a)

□ b)

□ c)

- ☐ a) tape
- ☐ c) eraser

- ☐ b) glue
- ☐ d) Stapler