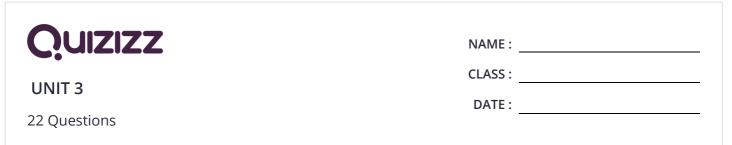

1.

What is it?

- ☐ a) milk
- ☐ c) ice cream

- ☐ b) orange juice
- ☐ d) apples

2.

What are they?

- ☐ a) hamburgers
- ☐ c) chips

- ☐ b) cake
- ☐ d) chocolate