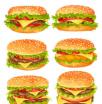

1.

What is it?

- ☐ a) milk
- ☐ c) ice cream

- ☐ b) orange juice
- ☐ d) apples

2.

What are they?

- ☐ a) hamburgers
- ☐ c) chips

- ☐ b) cake
- ☐ d) chocolate