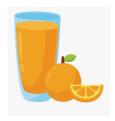

1.

What is it?

- ☐ a) milk
- ☐ c) ice cream

- ☐ b) orange juice
- ☐ d) apples

2.

What are they?

- ☐ a) hamburgers
- ☐ c) chips

- ☐ b) cake
- ☐ d) chocolate