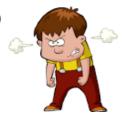

love |
|                |                       |     |           |
| 18.            | What feeling is this? |     |           |
| ☐ a) Bored     |                       | □b  | ) Нарру   |
| ☐ c) Surprised |                       | □ d | ) Angry   |
| 19.            | l am                  |     |           |
|                | . aiii                |     |           |
| ☐ a) sad       |                       | □ b | ) tired   |
| ☐ c) angry     |                       | □ d | ) happy   |
|                |                       |     |           |
| 20.            | He is                 |     |           |
| ☐ a) angry     |                       | □b  | ) tired   |
| ☐ c) happy     |                       | □ d | ) sad     |

21.



□ a)



□ b)



22.



□ a)



□ b)



23.



□ a)



□ b)



24. What is the opposite of happy?

| a) | dad |
|----|-----|
| a) | uau |

☐ c) happy

☐ b) sad

☐ d) in love

25. What is the opposite of TALL?

☐ a) big

☐ b) short

☐ c) ugly