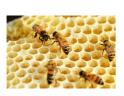

| Quizizz                      | NAME : |
|------------------------------|--------|
| UNIT 6 - 20 ANO 12 Questions | DATE : |
|                              |        |

3.

WHAT'S THIS?

- □ a) STARFISH □ b) FISH □ c) JELLYFISH
- 4.

WHAT'S THIS?

 □ a) SNAIL
 □ b) BEE

 □ c) ANT
 □ d) FROG

## ? Ajuda

5.

WHAT'S THIS?

| Contract of the second |
|------------------------|
|                        |

|     | ~ ) |                |
|-----|-----|----------------|
| 1 1 | aı  | PARROT         |
|     | ω,  | 1 / 11 11 10 1 |

☐ c) SQUIRREL

☐ b) SNAKE

☐ d) TURTLE

6.



WHAT'S THIS?

☐ a) DOG

☐ c) BEE

☐ b) FROG

☐ d) SNAIL

7. WHAT PICTURE IS A SNAKE?

□ a)



□ b)



□ c)



8.



WHAT IS THE NAME OF THIS ANIMAL?

☐ a) MONKEY

☐ b) RABBIT

☐ c) CAT

9.



WHAT'S THIS?

☐ a) IT'S A SNAIL

☐ b) IT'S A BIRD

☐ c) IT'S A BEE

## 10. WHO IS THE ANT?





□ b)



□ c)



## 11. IT'S A TURTLE

□ a)



□ b)



□ c)



□ d)



12.



WHAT'S THIS?

- ☐ a) IT'S A PARROT.
- ☐ c) IT'S A SQUIRREL.

- ☐ b) IT'S A RABBIT.
- ☐ d) IT'S A SNAKE.